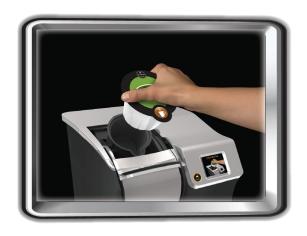

## The Bolt™ Pack

The sealed Bolt™ packs keep coffee grounds fresh. Since the coffee is pre-measured, your freshly brewed coffee will always have the excellent, consistent taste Keurig is known for; and you will have no messy filters or spilled grounds to clean up. Simply place the pack into the brewer. Press the "Brew" button. And in about two minutes, enjoy a 64 oz. pot of coffee.