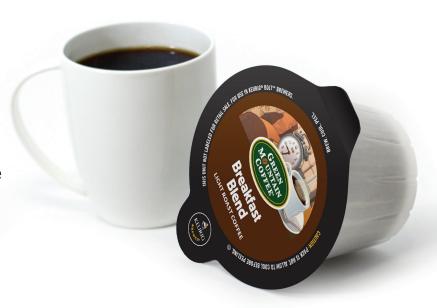

## The Bolt™ Pack

The sealed Bolt™ packs keep coffee grounds fresh. Since the coffee is pre-measured, your freshly brewed coffee will always have the excellent, consistent taste Keurig is known for; and you will have no messy filters or spilled grounds to clean up. Simply place the pack into the brewer. Press the "Brew" button. And in about two minutes, enjoy a 64 oz. pot of coffee.

#### **Light Roast Coffee**

Bright, sweet, and engaging. Our favorite way to start the day.

10099555110002

Green Mountain Coffee® Dark Magic®